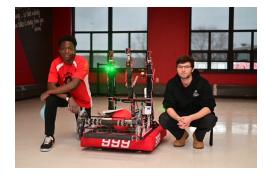

## **Building the World of Tomorrow**

FIRST Robotics **Team 999** at Cheshire High School is preparing the science and technology leaders of the future. After their hands-on training and real-world experience at FIRST Competitions, many of our team members go on to careers in science, technology, engineering and math (STEM). Building a robot exposes **Team 999** members to science and technology and so much more. This experience helps our team gain valuable skills like critical thinking, problem solving, communication and leadership.